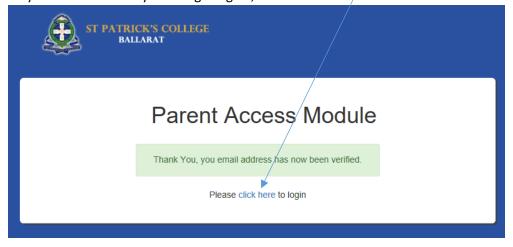

## Step 4:

After following the link from your email, the Parent Address Module (PAM) will confirm that you have verified your email and ask you to log in again, as shown here: /