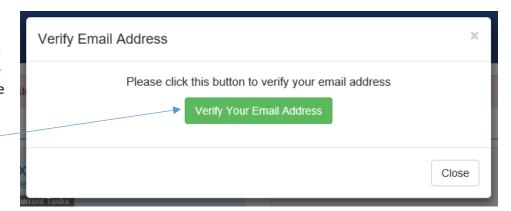

#### Step 2:

After you click the link the following dialogue box will appear, please click the green "Verify Your Email Address" button: