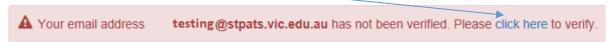

#### Step 1:

When you change your email address or log into the Parent Address Module (PAM) for the first time you will need to verify your email address. At the top of the screen the following message will appear, please click the highlighted link: